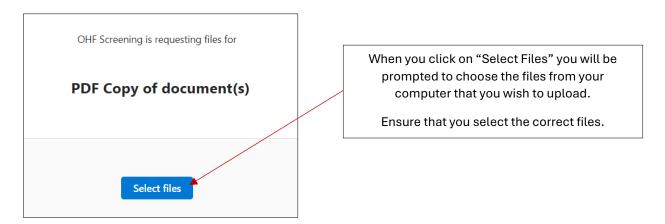

11. When you click on the link, you will be taken to another window, this window will request that you select the appropriate files from your computer to upload.

- 12. Once you have uploaded your document you will then be taken back to question #7 so that you can identify which files you did upload.
- 13. Once you have made your choice, you can then select "Submit"
- 14. You will then see a confirmation that Your response has been submitted.