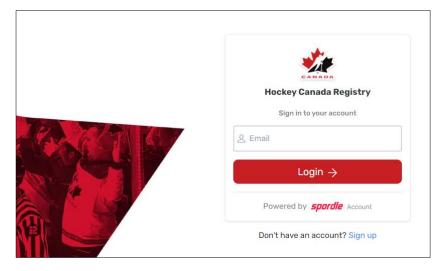

#### 1. Go to: <u>Hockey Canada Registry</u>

Below is a screen capture of what you will see when you click the link above:

• This page allows you to sign in if you already have an account or create an account if you do not have one.

If you already have an account, please following the instructions below to access your account.

- 1. Enter the email address you wish to have affiliated with your profile in the box, and click on login.
- 2. If an account does not exist with that email, the system will notify you and will request that you "Sign Up".
- 3. Please click on the "Sign Up" button and proceed to enter all the requested information.
- 4. You will be prompted to create a password, please ensure that you record this password as it will be needed each time you log into your account.
- 5. Click "Next"
- 6. You will then be prompted for your contact phone number and address. Please ensure that you enter your information accurately.
- 7. Click "Sign Up"
- 8. The system will require a 6-digit verification code. This code will be sent to the email address that you entered. If you do not see the email in your Inbox, please ensure that you check your Junk folder.