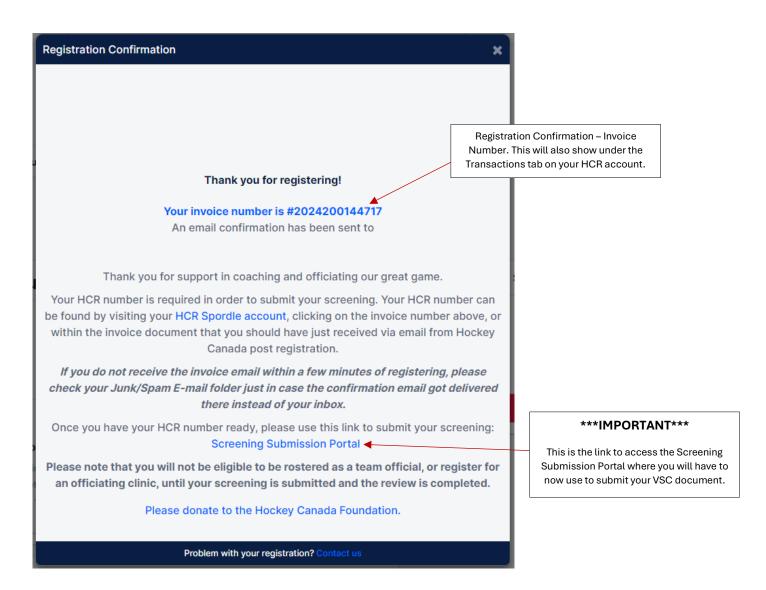

9. You will then be provided with a Registration Confirmation window. This window will provide you with your invoice number and will also provide you with the link you need to submit your documents on the Submission Screening Portal.

## DO NOT CLOSE THIS WINDOW It contains the link you need to use to submit your VSC document for verification

10. The image below is what you will see when you click on the Screening Submission Portal. Here is where you must follow the instructions to submit your VSC document.