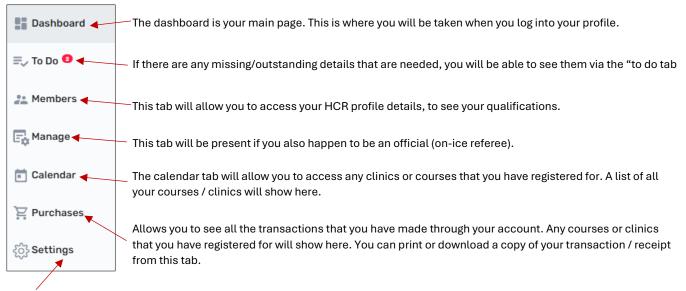

1. When you log into your HCR profile, your screen will look like below:

| <b>spordle</b> Accou                     | int                                                                                                                                     |          | FR | • |
|------------------------------------------|-----------------------------------------------------------------------------------------------------------------------------------------|----------|----|---|
| S S M                                    | Welcome, S<br>@ Monday. June 17, 2024                                                                                                   |          |    |   |
| E, To Do ♥<br>2≞ Members<br>E Manage     | Register Now     Register to your favorite sport.     Find your schedule, news, stats and standings.     Register Now     Visit Spordle |          |    |   |
| in Calendar<br>' Purchases<br>ⓒ Settings | To Do  Control Action Required  You have required tasks to complete.                                                                    | Complete |    |   |

2. The left panel shows you the various tabs that you can access through your HCR profile.

This tab will allow you to see and edit your account details (contact email, date of birth, phone, address etc). We recommend that you always ensure that your information and details are updated if they change.